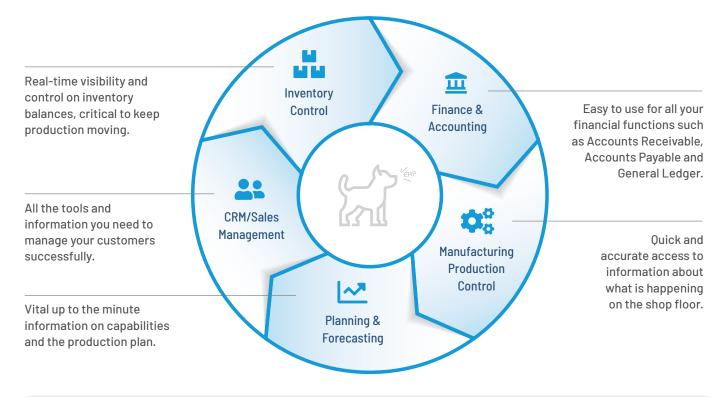

### **Complete ERP Solution**

Gone are the days of trying to piece together multiple systems to run your business. From accounting to inventory control, project management to CRM, and much more, you will benefit from having all your business-critical data in one place.

### **Complete Solution For Manufacturers and Distributors**

All the features of Rover ERP play together in perfect harmony giving you one source of truth for the customer life cycle. This will help eliminate the need to maintain the same data in multiple spots and dramatically increase efficiency throughout your entire company.